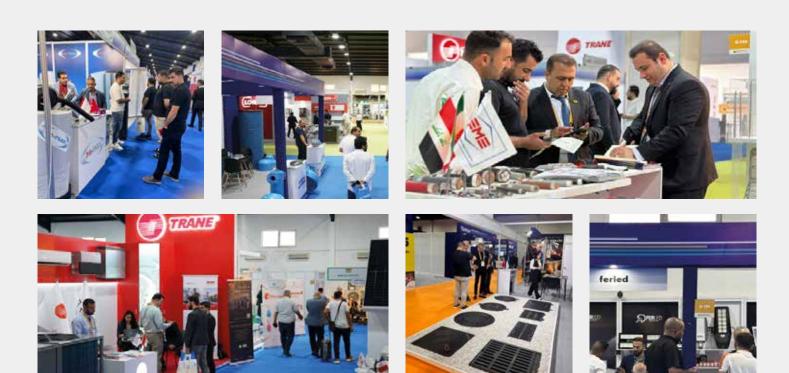

#### HVAC R EXPO WITH NUMBERS

The International Air Conditioning, Refrigeration, Water, Pump & Valve Exhibition took place at the Erbil Fairgrounds from September 24–27, 2024.

The 6th edition of IRAQ HVAC R EXPO was opened by The Prime Minister of the Kurdistan Region, Masrour Barzani, HVAC R EXPO in conjuction with Construct Iraq became the largest construction industry event in Iraq. The event brought together the local and international sector leaders to explore ground-breaking opportunities in the nation's construction sector.

The exhibition also successfully launched two co-located events, Construct Iraq and Energy Iraq. This post show report gives you an insight into the edition's success and highlights.

The networking opportunities at the 2024 Iraq HVAC R Expo were unparalleled, with industry leaders converging to explore synergies, share insights, and unlock new business avenues. Whether you were a seasoned professional or a budding entrepreneur, the expo provided a dynamic platform to forge connections that transcend borders.

After a successful edition, the 2024 Iraq HVAC R Expo marked a milestone in the industry, bringing together leading professionals, cutting-edge technologies, and innovative solutions under one roof. 6th Edition of the exhibition showcased the latest advancements also facilitated meaningful connections and collaborations.