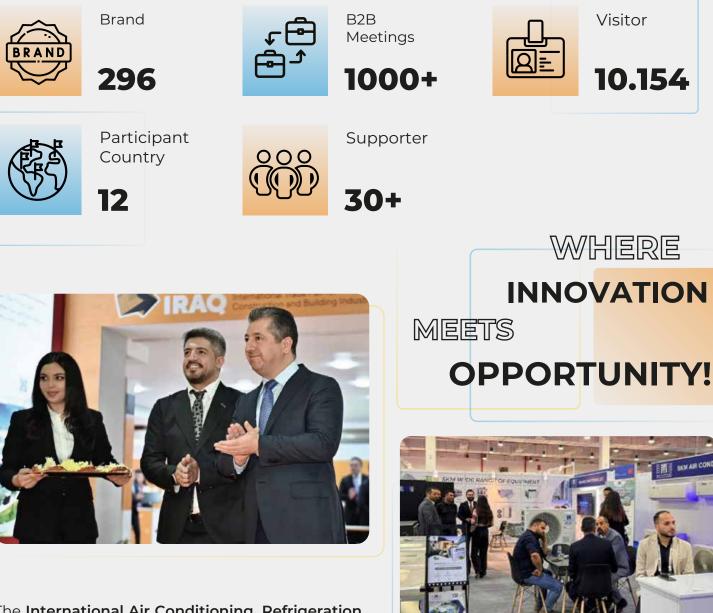

#### HVAC R EXPO WITH NUMBERS

The International Air Conditioning, Refrigeration, Water, Pump & Valve Exhibition took place at the Erbil Fairgrounds from September 24–27, 2024.

The 6th edition of IRAQ HVAC R EXPO was opened by The Prime Minister of the Kurdistan Region, Masrour Barzani, HVAC R EXPO in conjuction with Construct Iraq became the largest construction industry event in Iraq. The event brought together the local and international sector leaders to explore ground-breaking opportunities in the nation's construction sector.

The exhibition also successfully launched two co-located events, Construct Iraq and Energy Iraq. This post show report gives you an insight into the edition's success and highlights.

The networking opportunities at the 2024 Iraq HVAC R Expo were unparalleled, with industry leaders converging to explore synergies, share insights, and unlock new business avenues. Whether you were a seasoned professional or a budding entrepreneur, the expo provided a dynamic platform to forge connections that transcend borders.