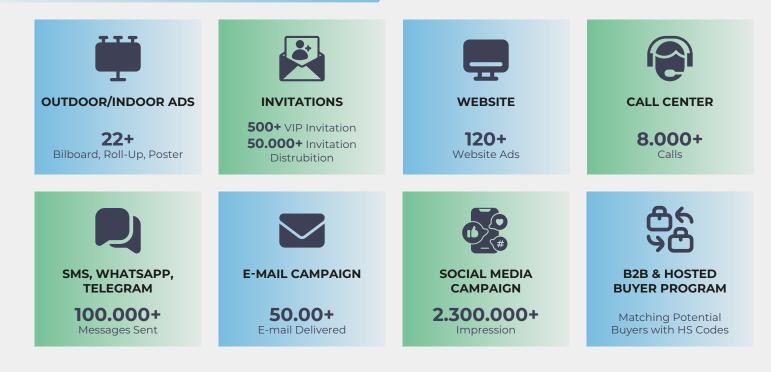

The exhibition also successfully launched two co-located events, Construct Iraq and Energy Iraq. This post show report gives you an insight into the edition's success and highlights.

The networking opportunities at the 2024 Iraq HVAC R Expo were unparalleled, with industry leaders converging to explore synergies, share insights, and unlock new business avenues. Whether you were a seasoned professional or a budding entrepreneur, the expo provided a dynamic platform to forge connections that transcend borders.